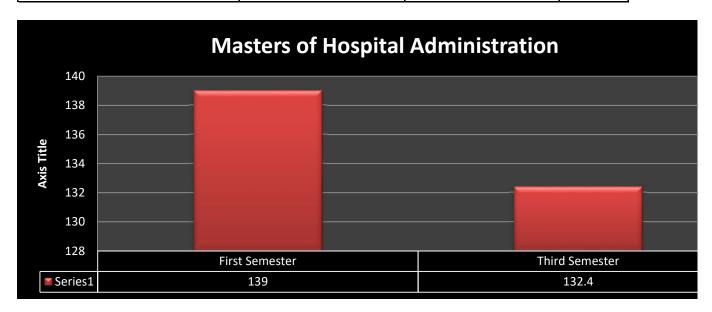

| <b>Masters of Hospital</b> | First  | First Semester | 139   |
|----------------------------|--------|----------------|-------|
| Administration             | Second | Third Semester | 132.4 |

| Masters of Management Studies |       |       |
|-------------------------------|-------|-------|
| in Pharmaceutical Management  | First | 137.2 |