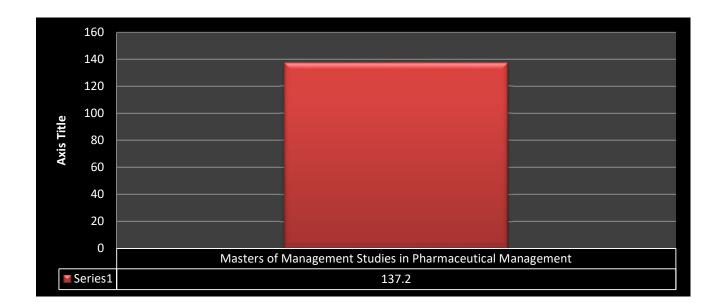

| <b>Masters of Hospital</b> | First  | First Semester | 139   |
|----------------------------|--------|----------------|-------|
| Administration             | Second | Third Semester | 132.4 |

| Masters of Management Studies |       |       |
|-------------------------------|-------|-------|
| in Pharmaceutical Management  | First | 137.2 |