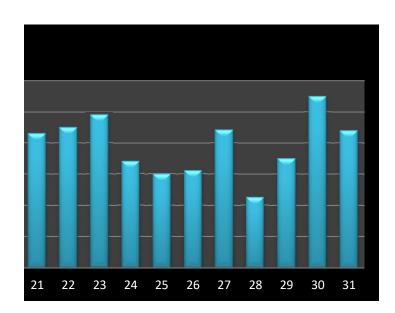

Q21 Q22 Q23 Q24 Q25 Q26 Q27 Q28 Q29 Q30 4.33 4.35 4.39 4.24 4.2 4.211 4.342 4.125 4.25 4.45