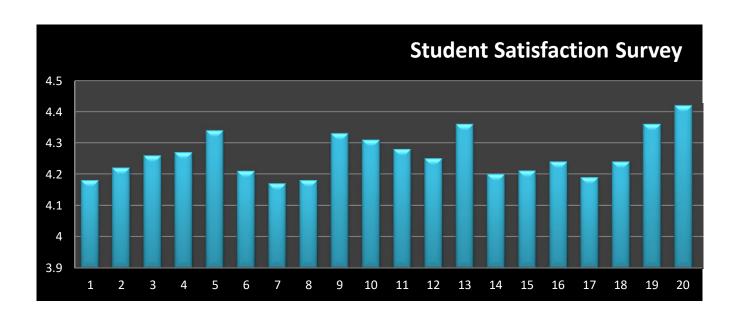

Q1 Q2 Q3 Q4 Q5 Q6 Q7 Q8 Q9 Q10 4.18 4.22 4.27 4.34 4.21 4.17 4.26 4.18 4.33 4.31

| Q11  | Q12  | Q13  | Q14 | Q15   | Q16  | Q17  | Q18  | Q19  | Q20  |
|------|------|------|-----|-------|------|------|------|------|------|
| 4.28 | 4.25 | 4.36 | 4.2 | 4.211 | 4.24 | 4.19 | 4.24 | 4.36 | 4.42 |