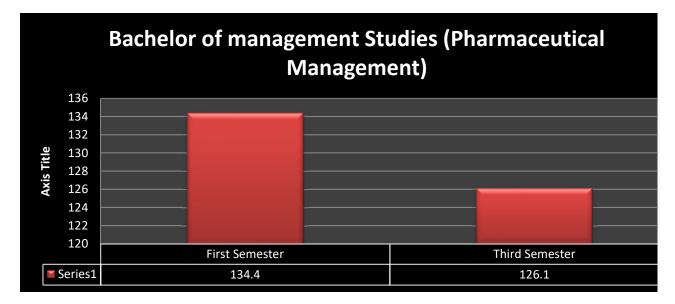

| Bachelor of management Studies | First  | First Semester | 134.4 |
|--------------------------------|--------|----------------|-------|
| (Pharmaceutical Management)    | Second | Third Semester | 126.1 |