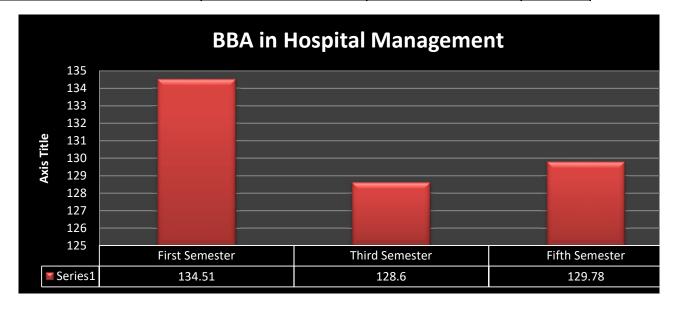

| BBA in Hospital Management | First  | First Semester | 134.51 |
|----------------------------|--------|----------------|--------|
|                            | Second | Third Semester | 128.6  |
|                            | Third  | Fifth Semester | 129.78 |